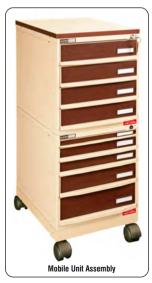

### Modular System - Beige / Grey / Blue

is an ideal plastic filing system based on standard modules which can be interlocked and stacked on top of each other.

The basic system is based on four drawer sizes which can be interchanged in the ratio of 1:2:3:4. All cabinets can be supplied with / without central locking system. Made from High Impact Polystyrene.

## **Applications**

Due to the system being modular in nature, these systems are used in a large variety of applications like Offices, Hospitals, Homes, Electronics, Engineering and Textile Industries.