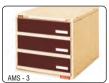

AMS6 : Modular system with 6 Nos of AD2 Drawers. AMS4 : Modular System with

4 Nos of AD3 Drawers. AMS3 : Modular System with 3 Nos of AD4 Drawers.