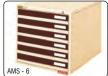

AMS6 : Modular system with 6 Nos of AD2 Drawers. AMS4 : Modular System with

4 Nos of AD3 Drawers. AMS3 : Modular System with 3 Nos of AD4 Drawers.