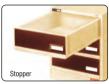

# WINGS

SPECIAL STOPPERS Special stoppers are provided to stop the drawers when opened fully. To remove drawer from the cabinet lift the drawer up & remove from