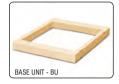

### BASE UNIT

Base unit can be used with castors to make a mobile unit. One or more base units can be used (Joined by set of four dowels provided) under the Modular system to raise the cabinet from the floor. Height of base unit is 35mm