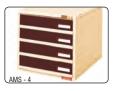

AMS6 : Modular system with 6 Nos of AD2 Drawers. AMS4 : Modular System with

4 Nos of AD3 Drawers. AMS3 : Modular System with 3 Nos of AD4 Drawers.