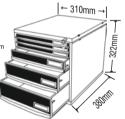

#### INTERNAL SIZE OF DRAWERS

AD1: 360mm (D) x 270mm (W) x 16mm (H) AD2: 360mm (D) x 270mm (W) x 39mm (H)

AD3: 360mm (D) x 270mm (W) x 62mm (H) AD4: 360mm (D) x 270mm (W) x 87mm (H)

AMS12: Modular system with 12 Nos of AD1 Drawers.

AMS6 : Modular system with 6 Nos of AD2 Drawers. AMS4 : Modular System with

4 Nos of AD3 Drawers. AMS3 : Modular System with 3 Nos of AD4 Drawers.