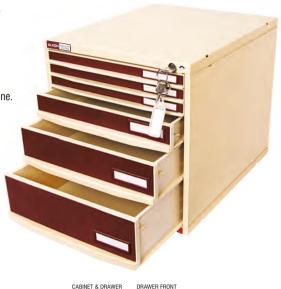

## **MODULAR SYSTEMS** -BFIGE

Please note: Colours shown here are similar, not exact to actual product colours.

COLOUR