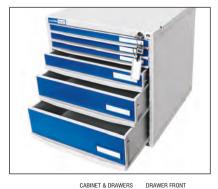

# **MODULAR SYSTEMS-BLUE**

COLOUR

Please note: colours shown here are similar, not exact to actual product colours.