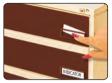

### INDICATOR

Name plate can be changed by pushing out the paper from the indicator as shown.