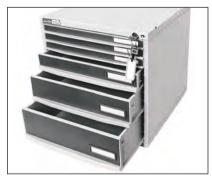

# **MODULAR SYSTEMS - BEIGE / GREY / BLUE**

### Modular System - Beige / Grey / Blue

is an ideal plastic filing system based on standard modules which can be interlocked and stacked on top of each other.

The basic system is based on four drawer sizes which can be interchanged in the ratio of 1:2:3:4. All cabinets can be supplied with / without central locking system. Made from High Impact Polystyrene.

## **Applications**

Due to the system being modular in nature, these systems are used in a large variety of applications like Offices, Hospitals, Homes, Electronics, Engineering and Textile Industries.

## **MODULAR SYSTEMS** -BFIGE



Please note: Colours shown here are similar, not exact to actual product colours.

COLOUR

# **MODULAR SYSTEMS- GREY**



CARINET & DRAWERS DRAWER FRONT COLOUR

# **MODULAR SYSTEMS-BLUE**



COLOUR

Please note: colours shown here are similar, not exact to actual product colours.

# **MODULAR SYSTEMS -** BEIGE / GREY / BLUE

# WINGS



















SPECIAL STOPPERS Special stoppers are provided to stop the drawers when opened fully. To remove drawer from the cabinet lift the drawer up & remove from





#### INTERNAL SIZE OF DRAWERS

AD1: 360mm (D) x 270mm (W) x 16mm (H) AD2: 360mm (D) x 270mm (W) x 39mm (H)

AD3: 360mm (D) x 270mm (W) x 62mm (H) AD4: 360mm (D) x 270mm (W) x 87mm (H)

AMS12: Modular system with 12 Nos of AD1 Drawers.

AMS6 : Modular system with 6 Nos of AD2 Drawers. AMS4 : Modular System with

4 Nos of AD3 Drawers. AMS3 : Modular System with 3 Nos of AD4 Drawers.

#### MIXED DRAWER SYSTE